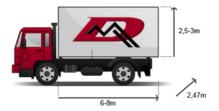

## Utilities

For transportation purposes, we utilize vehicles with varying parameters, differing in capacity and dimensions. The parameters listed are the most commonly used. Both our Traders and Dispatchers must have control over these parameters.

## **TRUCKS (OVER 7,5 T TOTAL WEIGHT)**

TARPAULIN/ BOX TRUCK (24T, 34 EWP)



MEGA TARPAULIN/CABINET (24T, 34 EWP)



TARPAULIN/CABINET SET (24T, 36 EWP)



JUMBO TARPAULIN/CABINET (24T, 38 EWP)



SOLO 3.5T (6T - 10T - 15T, 15-20 EWP)





## SMALL TRUCKS (UP TO 7,5 T TOTAL WEIGHT)

AVIA (3,5 T, 12-18 EWP)



## SMALL CARS (UP TO 3,5 T TOTAL WEIGHT)

AVIA (3,5 T, 12-18 EWP)



AVIA (3,5 T, 12-18 EWP)