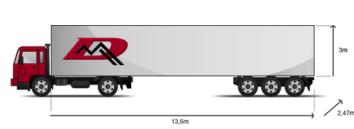

## **TRUCKS (OVER 7,5 T TOTAL WEIGHT)**

TARPAULIN/ BOX TRUCK (24T, 34 EWP)

MEGA TARPAULIN/CABINET (24T, 34 EWP)

TARPAULIN/CABINET SET (24T, 36 EWP)

JUMBO TARPAULIN/CABINET (24T, 38 EWP)

SOLO 3.5T (6T - 10T - 15T, 15-20 EWP)