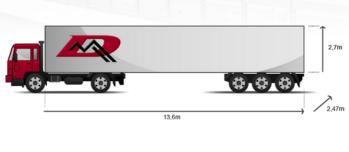

## **TRUCKS (OVER 7,5 T TOTAL WEIGHT)**

TARPAULIN/ BOX TRUCK (24T, 34 EWP)

MEGA TARPAULIN/CABINET (24T, 34 EWP)

TARPAULIN/CABINET SET (24T, 36 EWP)

JUMBO TARPAULIN/CABINET (24T, 38 EWP)

SOLO 3.5T (6T - 10T - 15T, 15-20 EWP)