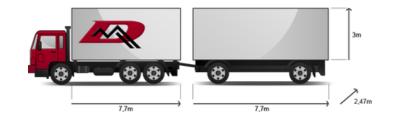

## **TRUCKS (OVER 7,5 T TOTAL WEIGHT)**

TARPAULIN/ BOX TRUCK (24T, 34 EWP)

MEGA TARPAULIN/CABINET (24T, 34 EWP)

TARPAULIN/CABINET SET (24T, 36 EWP)

JUMBO TARPAULIN/CABINET (24T, 38 EWP)

SOLO 3.5T (6T - 10T - 15T, 15-20 EWP)