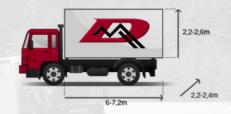

## Utilities

For transportation purposes, we utilize vehicles with varying parameters, differing in capacity and dimensions. The parameters listed are the most commonly used. Both our Traders and Dispatchers must have control over these parameters.

## **TRUCKS (OVER 7,5 T TOTAL WEIGHT)**

TARPAULIN/ BOX TRUCK (24T, 34 EWP)



MEGA TARPAULIN/CABINET (24T, 34 EWP)



TARPAULIN/CABINET SET (24T, 36 EWP)



JUMBO TARPAULIN/CABINET (24T, 38 EWP)



SOLO 3.5T (6T - 10T - 15T, 15-20 EWP)





## SMALL TRUCKS (UP TO 7,5 T TOTAL WEIGHT)

AVIA (3,5 T, 12-18 EWP)



## SMALL CARS (UP TO 3,5 T TOTAL WEIGHT)

AVIA (3,5 T, 12-18 EWP)



AVIA (3,5 T, 12-18 EWP)