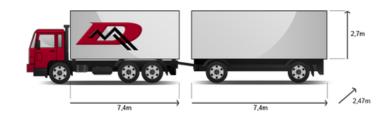

## **TRUCKS (OVER 7,5 T TOTAL WEIGHT)**

TARPAULIN/ BOX TRUCK (24T, 34 EWP)

MEGA TARPAULIN/CABINET (24T, 34 EWP)

TARPAULIN/CABINET SET (24T, 36 EWP)

JUMBO TARPAULIN/CABINET (24T, 38 EWP)

SOLO 3.5T (6T - 10T - 15T, 15-20 EWP)