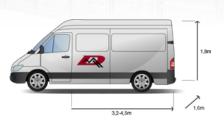

## SMALL CARS (UP TO 3,5 T TOTAL WEIGHT)

AVIA (3,5 T, 12-18 EWP)

AVIA (3,5 T, 12-18 EWP)