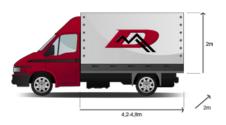

## SMALL CARS (UP TO 3,5 T TOTAL WEIGHT)

AVIA (3,5 T, 12-18 EWP)

AVIA (3,5 T, 12-18 EWP)